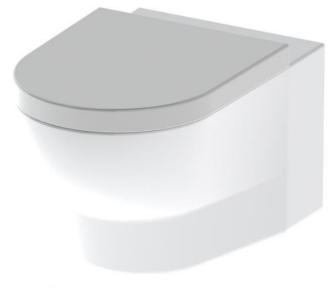

## Studio Wall Hung Pan

## **FEATURES**

- · Ceramic white
- 4 star WELS rating
- Made in Europe
- WELS Registered Model Name Studio Wall Hung MC016001
- WELS Registration Number L02514/L02515
- WELS 4, 3.3L/min

meco international pty ltd.