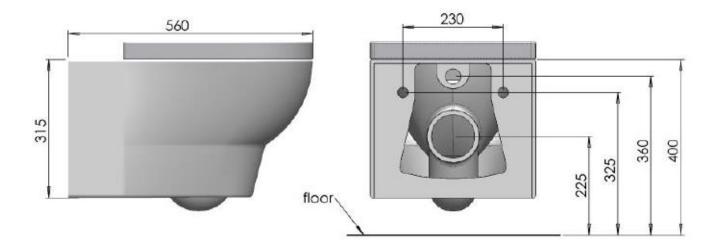

## Studio Wall Hung Pan

## **FEATURES**

- · Ceramic white
- 4 star WELS rating
- Made in Europe
- WELS Registered Model Name Studio Wall Hung MC016001
- WELS Registration Number L02514/L02515
- WELS 4, 3.3L/min

meco international pty ltd.

meco.com.au

for all sales & product inquiries email sales@meco.com.au or call (02) 9618 6999

\*all measurements are subject to accepted manufacturing tolerances, please check actual product dimensions prior to installation, meco international pty Itd reserves the right to change specifications at any time without giving prior notification.